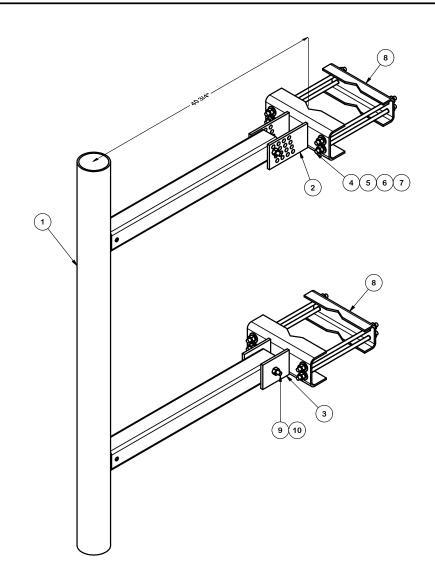

| PARTS LIST |     |          |                                           |        |             |         |  |  |  |  |
|------------|-----|----------|-------------------------------------------|--------|-------------|---------|--|--|--|--|
| ITEM       | QTY | PART NO. | PART DESCRIPTION                          | LENGTH | UNIT WT.    | NET WT. |  |  |  |  |
| 1          | 1   | ADP3     | ADJUSTABLE 3' STANDOFF PIPE MOUNT, 4-1/2" |        | 97.29       | 97.29   |  |  |  |  |
| 2          | 1   | CFM      | UPPER GATE FOOT WELDMENT                  |        | 13.90       | 13.90   |  |  |  |  |
| 3          | 1   | CFS      | LOWER GATE FOOT WELDMENT                  |        | 12.72       | 12.72   |  |  |  |  |
| 4          | 8   | G12R-12  | 1/2" x 12" THREADED ROD (HDG.)            |        | 3.23        | 25.82   |  |  |  |  |
| 4          | 8   | G12R-15  | 1/2" x 15" THREADED ROD (HDG.)            |        | 3.23        | 25.82   |  |  |  |  |
| 5          | 16  | G12FW    | 1/2" HDG USS FLATWASHER                   |        | 0.03        | 0.54    |  |  |  |  |
| 6          | 16  | G12LW    |                                           | 0.01   | 0.22        |         |  |  |  |  |
| 7          | 16  | G12NUT   |                                           | 0.07   | 1.14        |         |  |  |  |  |
| 8          | 2   | GBB      | GATE BACKING BAR                          |        | 4.53        | 9.06    |  |  |  |  |
| 9          | 2   | A1205    | 1/2" x 5" A325 HDG BOLT                   | 5 in.  | 0.34        | 0.69    |  |  |  |  |
| 10         | 2   | A12NUT   | 1/2" HDG A325 HEX NUT                     |        | 0.07        | 0.14    |  |  |  |  |
|            |     |          |                                           |        | TOTAL WT. # | 143.13  |  |  |  |  |
|            |     |          |                                           |        |             |         |  |  |  |  |